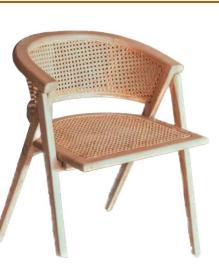

# FELLAS CHAIR

53 X 60 X 84 Rs 12 900 Number in Stock : 4

( NEXT ARRIVAL -END OF OCT )

Woven Rattan & Wood Round Armchair

Rs Number in Stock: 4

**CANE CHAIR** 

Wishbone Chair Natural with Black Seat

52 x 56.5 x 74.5
Rs 10 700
Number in Stock: 6