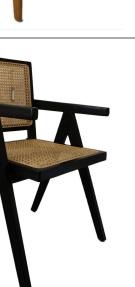

# FELLAS CHAIR

53 X 60 X 84 Rs 12 900 Number in Stock : 4

( NEXT ARRIVAL -END OF OCT )

Woven Rattan & Wood Round Armchair

Rs Number in Stock: 4

**CANE CHAIR** 

Wishbone Chair Natural with Black Seat

52 x 56.5 x 74.5
Rs 10 700
Number in Stock: 6