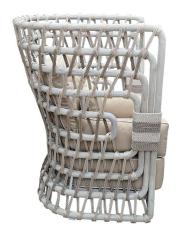

### **RECLINER** (70 X 50)

Rs 7400

WHITE SYNTHETIC RATTAN X 5
WHITE & GREY SYNTHETIC RATTAN X 3