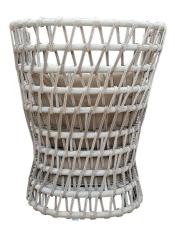

### **RECLINER** (70 X 50)

Rs 7400

WHITE SYNTHETIC RATTAN X 5
WHITE & GREY SYNTHETIC RATTAN X 3