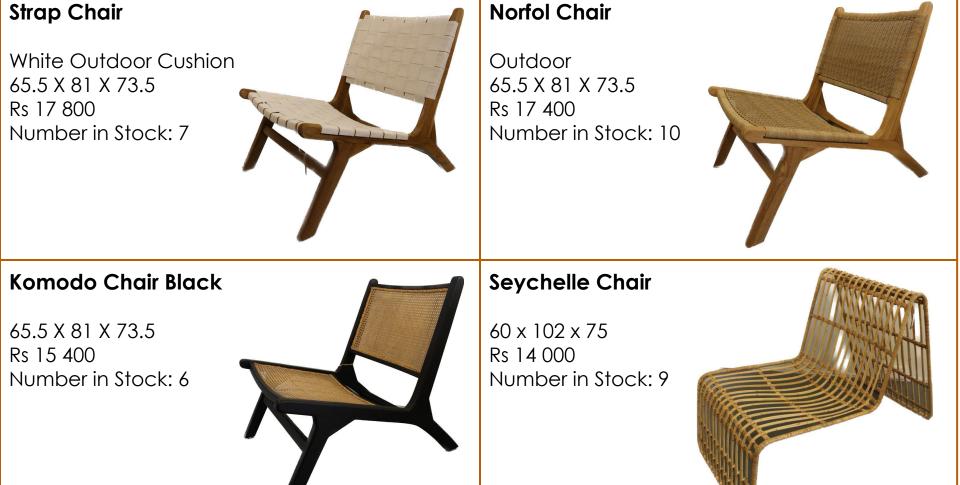

Wishbone Chair Natural

52 x 56.5 x 74.5

Number in Stock: 16

Rs 10 700

Jade Chair

Color: Black
52 x 53 x 88
Rs 12 900

Number in Stock: 4

# Made with White Coral Teak Legs Taupe Cushion Rs 11 900 Number in Stock: 2

**Obi Dining Chair** 

Round Rope 5 mm dark Grey Cushion Copacabana 160 59 x 55 x 81 Rs 14 200 Number in Stock: 6

**Aru Chair** 

KUPANG ARM CHAIR

Muddy white synthetic
Cord Teak legs /
Taupe cushion
Rs 11 600

Number in Stock: 1

Lola Armchair

White round rope 5 mm
Cushion Copacabana 161
57 x 60 x 80
Rs 15 600
Number in Stock: 18

**Malawi Dining Chair Annabelle Chair** White Seat Cushion Made with Natural Teak 70 x 60 x 82 Rs 12 000 Rs 13 000 Number in Stock: 2 Number in Stock: 3