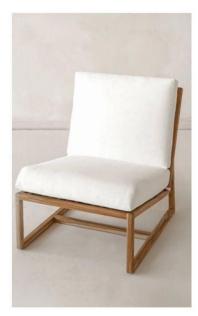

# Made with White Coral Teak Legs Taupe Cushion Rs 11 900 Number in Stock: 2

**Obi Dining Chair** 

Round Rope 5 mm dark Grey Cushion Copacabana 160 59 x 55 x 81 Rs 14 200 Number in Stock: 6

**Aru Chair** 