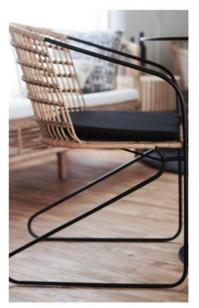

# FELLAS CHAIR

53 X 60 X 84 Rs 12 900 Number in Stock : 4

( NEXT ARRIVAL -END OF OCT )

Woven Rattan & Wood Round Armchair

Rs Number in Stock: 4

**CANE CHAIR** 

Wishbone Chair Natural with Black Seat

52 x 56.5 x 74.5
Rs 10 700
Number in Stock: 6