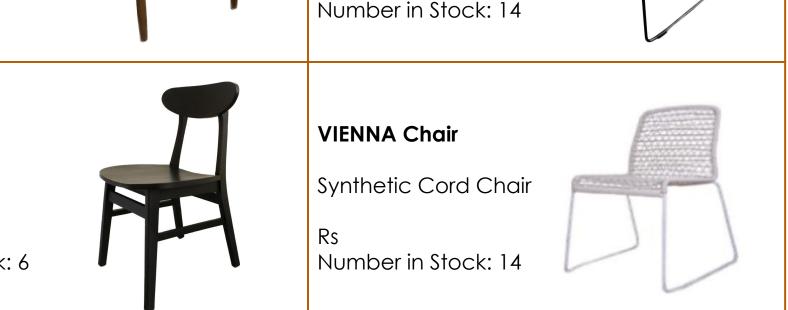

# Banana Chair Color: Black 47 X 45 X 82 Rs 7 000 Number in Stock: 6

# FELLAS CHAIR

53 X 60 X 84 Rs 12 900 Number in Stock : 4

( NEXT ARRIVAL -END OF OCT )

Woven Rattan & Wood Round Armchair

Rs Number in Stock: 4

**CANE CHAIR** 

Wishbone Chair Natural with Black Seat

52 x 56.5 x 74.5
Rs 10 700
Number in Stock: 6