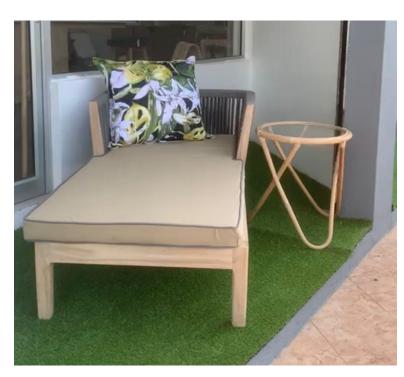

k: 2 Number in Stock: 3

## **Regis Chair Edition Special**

Square Weave 75 x 85 x 75 Rs 45 200 Number in Stock: 2



### **Snake Chair**

Satore Design Outdoor 108 x 103 x 129 Rs 116 000 Number in Stock: 1







**Lego Chair Float Chair** Made with Iron Made with Teak Wood White Indoor Cushion White Outdoor Cushion 78 x 79 x 78 60 x 83.5 x 71 Rs 18 000 Rs 18 000 Number in Stock: 2 Number in Stock: 2



# Pop Woven Chair ( NEXT ARRIVAL - END OF OCT )

- 60 x 80 x 73
- Rs
- Green X1
- Black X1







135 X 70 X 85 Rs

# UPON ORDER

NATURE CATALOGUE



**BAYAN CEEL 2.5 SEATER** 

NATURAL COLOUR RATTAN /SUNPROOF FABRIC COPACABANA 182

190 X 105 X 75 Rs 72 800 X1

# Sofa

Light Grey 270 long X 168 wide X 80 cm high

Rs 54 700



### **SUNLOUNGER**

(DISCOUNTED)

155 X 75 X 64 Rs 28 000

X2



### **RECLINER** (70 X 50)

Rs 7400

WHITE SYNTHETIC RATTAN X 5
WHITE & GREY SYNTHETIC RATTAN X 3