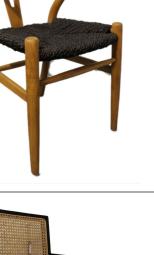

# FELLAS CHAIR

53 X 60 X 84 Rs 12 900 Number in Stock : 4

( NEXT ARRIVAL -END OF OCT )

Woven Rattan & Wood Round Armchair

Rs Number in Stock: 4

**CANE CHAIR** 

Wishbone Chair Natural with Black Seat

52 x 56.5 x 74.5
Rs 10 700
Number in Stock: 6