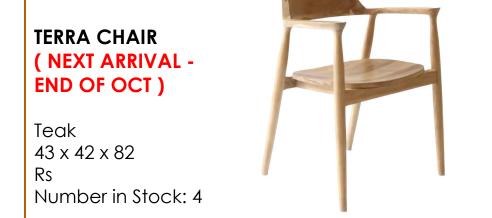

# FELLAS CHAIR

53 X 60 X 84 Rs 12 900 Number in Stock : 4

( NEXT ARRIVAL -END OF OCT )

Woven Rattan & Wood Round Armchair

Rs Number in Stock: 4

**CANE CHAIR** 

Wishbone Chair Natural with Black Seat

52 x 56.5 x 74.5
Rs 10 700
Number in Stock: 6