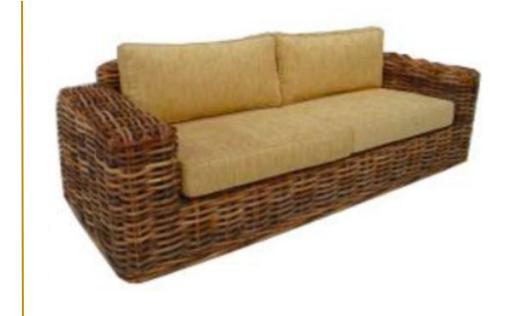

# UPON ORDER

NATURE CATALOGUE

**BAYAN CEEL 2.5 SEATER** 

NATURAL COLOUR RATTAN /SUNPROOF FABRIC COPACABANA 182

190 X 105 X 75 Rs 72 800 X1