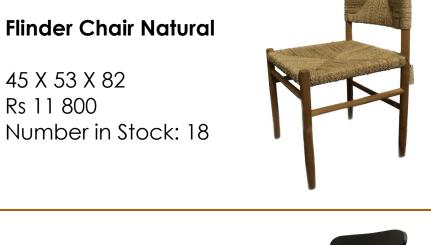

Wishbone Chair Natural

52 x 56.5 x 74.5

Number in Stock: 16

Rs 10 700

Jade Chair

Color: Black
52 x 53 x 88
Rs 12 900

Number in Stock: 4