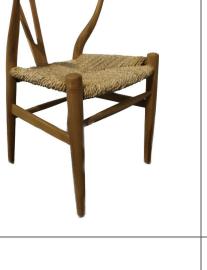

Wishbone Chair Natural

52 x 56.5 x 74.5

Number in Stock: 16

Rs 10 700

Jade Chair

Color: Black
52 x 53 x 88
Rs 12 900

Number in Stock: 4