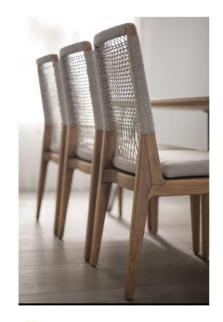

# FELLAS CHAIR

53 X 60 X 84 Rs 12 900 Number in Stock : 4

( NEXT ARRIVAL -END OF OCT )

Woven Rattan & Wood Round Armchair

Rs Number in Stock: 4

**CANE CHAIR** 

Wishbone Chair Natural with Black Seat

52 x 56.5 x 74.5
Rs 10 700
Number in Stock: 6