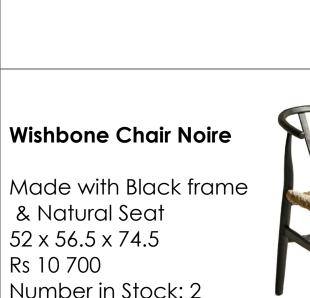

# FELLAS CHAIR

53 X 60 X 84 Rs 12 900 Number in Stock : 4

( NEXT ARRIVAL -END OF OCT )

Woven Rattan & Wood Round Armchair

Rs Number in Stock: 4

**CANE CHAIR** 

Wishbone Chair Natural with Black Seat

52 x 56.5 x 74.5
Rs 10 700
Number in Stock: 6