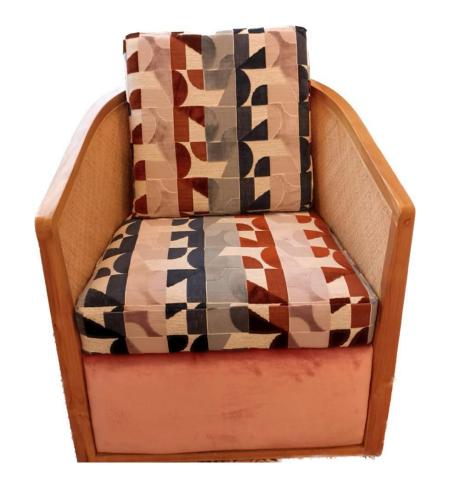

# Made with White Coral Teak Legs Taupe Cushion Rs 11 900 Number in Stock: 2

**Obi Dining Chair** 

Round Rope 5 mm dark Grey Cushion Copacabana 160 59 x 55 x 81 Rs 14 200 Number in Stock: 6

**Aru Chair** 