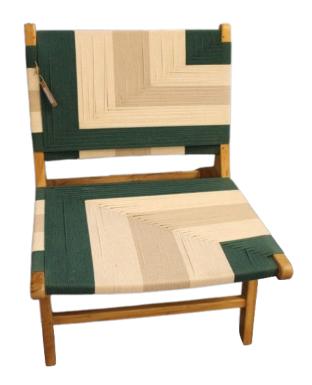

# Pop Woven Chair ( NEXT ARRIVAL - END OF OCT )

- 60 x 80 x 73
- Rs
- Green X1
- Black X1

135 X 70 X 85 Rs