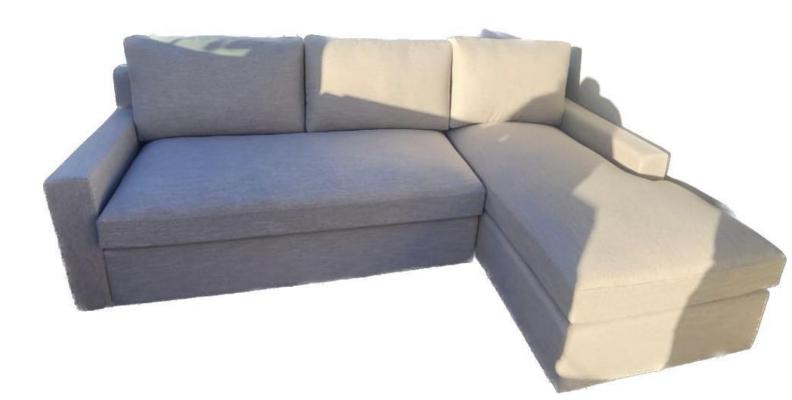

with Natural Teak 70 x 60 x 82 Rs 12 000 Rs 13 000 Number in Stock: 2 Number in Stock: 3

## **Regis Chair Edition Special**

Square Weave 75 x 85 x 75 Rs 45 200 Number in Stock: 2



### **Snake Chair**

Satore Design Outdoor 108 x 103 x 129 Rs 116 000 Number in Stock: 1







**Lego Chair Float Chair** Made with Iron Made with Teak Wood White Indoor Cushion White Outdoor Cushion 78 x 79 x 78 60 x 83.5 x 71 Rs 18 000 Rs 18 000 Number in Stock: 2 Number in Stock: 2



# Pop Woven Chair ( NEXT ARRIVAL - END OF OCT )

- 60 x 80 x 73
- Rs
- Green X1
- Black X1







135 X 70 X 85 Rs

# UPON ORDER

NATURE CATALOGUE



**BAYAN CEEL 2.5 SEATER** 

NATURAL COLOUR RATTAN /SUNPROOF FABRIC COPACABANA 182

190 X 105 X 75 Rs 72 800 X1

# Sofa

Light Grey 270 long X 168 wide X 80 cm high

Rs 54 700



### **SUNLOUNGER**

(DISCOUNTED)

155 X 75 X 64 Rs 28 000

X2



### **RECLINER** (70 X 50)

Rs 7400

WHITE SYNTHETIC RATTAN X 5
WHITE & GREY SYNTHETIC RATTAN X 3