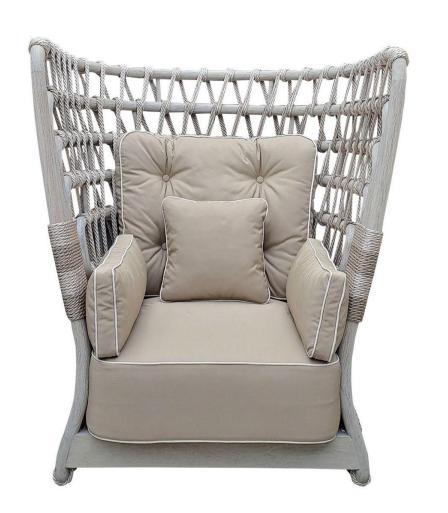

# FELLAS CHAIR

53 X 60 X 84 Rs 12 900 Number in Stock : 4

( NEXT ARRIVAL -END OF OCT )

Woven Rattan & Wood Round Armchair

Rs Number in Stock: 4

**CANE CHAIR** 

Wishbone Chair Natural with Black Seat

52 x 56.5 x 74.5
Rs 10 700
Number in Stock: 6