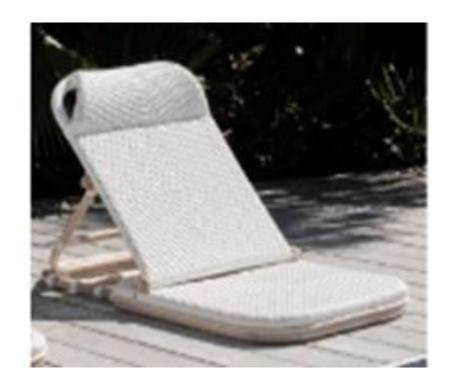

### **RECLINER** (70 X 50)

Rs 7400

WHITE SYNTHETIC RATTAN X 5
WHITE & GREY SYNTHETIC RATTAN X 3